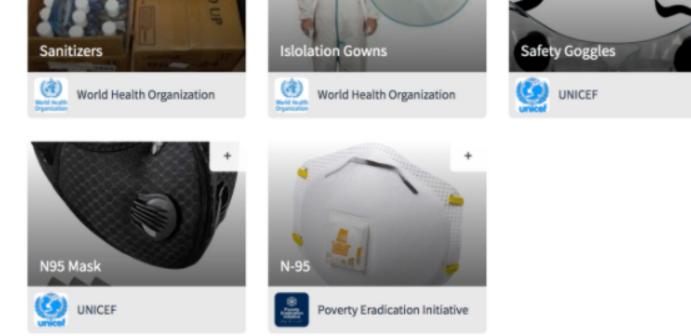

## management approach.

Through our portal, organizations in need of PPEs, ventilators, blood donations and other key resources can be connected to NGOs, government agencies and manufacturers that enables time-sensitive and needbased optimization of resource allocation and distribution.

| Search                                                                             | ,Q About   | Contact us     | Sign up Log in                         |
|------------------------------------------------------------------------------------|------------|----------------|----------------------------------------|
|                                                                                    |            | <b>Grid</b>    | 🗄 List 🛛 🕅 Map                         |
| ALL CATEGORIES<br>MASKS<br>SHIELDS<br>GOGGLES<br>CAPS<br>BODY PROTECTION<br>GLOVES | KN-95 Mask | +<br>N-95 Mask | Goggles Poverty Eradication Initiative |
| SHOE COVERS<br>SANITIZERS<br>VENTILATORS<br>ELASTOMERIC RESPIRATORS<br>OTHERS      | - HE IND   | F-C            |                                        |