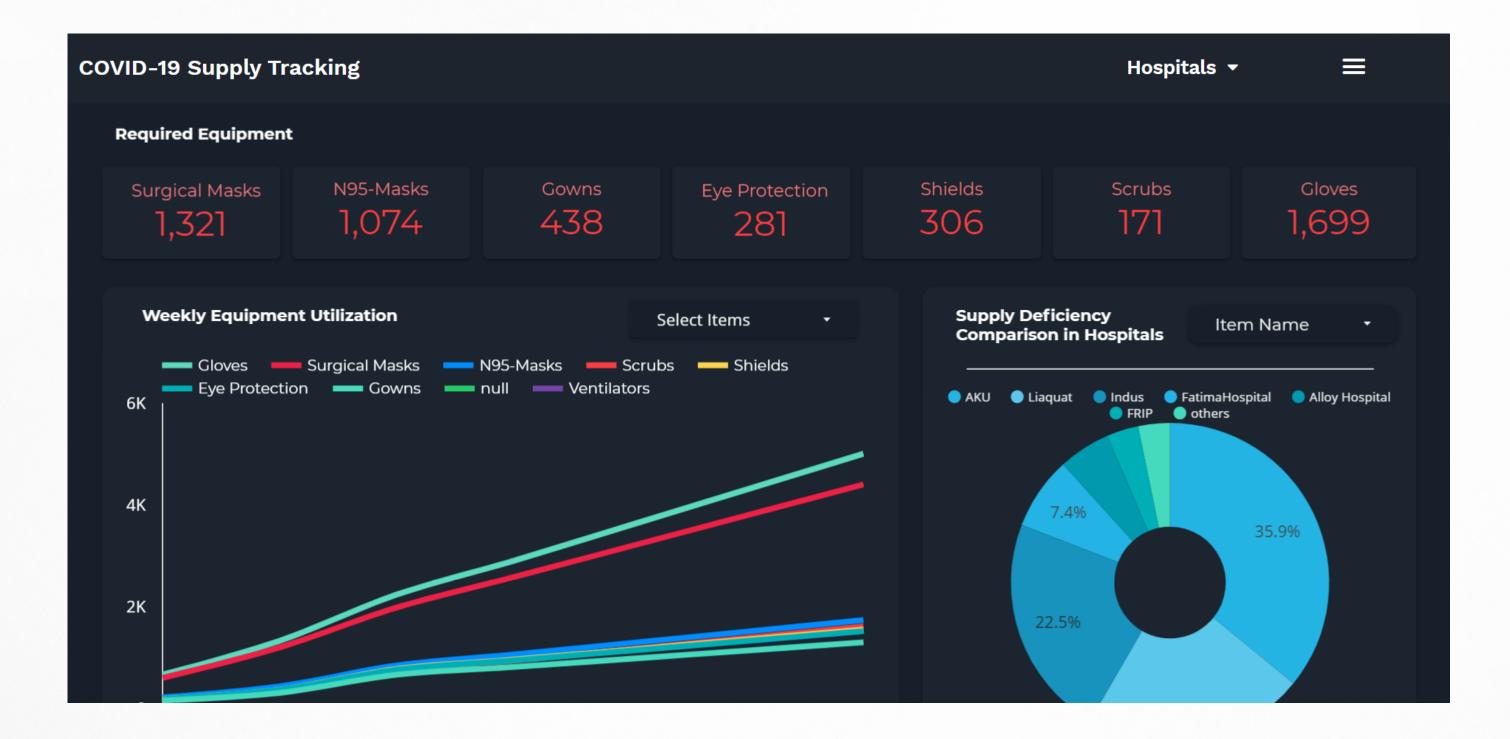

**DASHBOARD LOGIN** 

A platform aimed at facilitating supply chain optimization by tackling inadequate and inequitable resource distribution through a centralized

## management approach.

Through our portal, organizations in need of PPEs, ventilators, blood donations and other key resources can be connected to NGOs, government agencies and manufacturers that enables time-sensitive and needbased optimization of resource allocation and distribution.