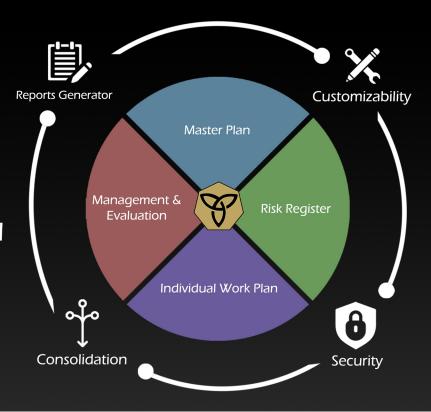

Through its four components, Master Plan, Management & Evaluation, Individual Work Plan, and Risk Register, this tool offers the flexibility to control data inputs, and generate reports that cover all aspects of successful community healthcare initiatives.